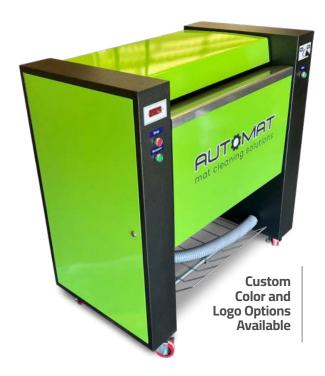

## Ultimate Cleaning Solution For Both Carpet and Rubber Automotive Floor Mats

- Optional bill acceptor
- Optional credit card reader
- Adjustable cleaning solution applicator
- Automatic adjustable shut-off timer
- Industry's only heated mat drying system
- Easily serviced without a tool to remove a jammed mat
- Pre-treatment of mats removes dirt, pet hair, sand and stains
- Heated pipes to allow for outdoor installation in cold environments

## Description

Automat 7000 (no payment options) Automat 8000 (w/ bill acceptor) Automat 9000 (w/ credit card reader) \* Prices subject to change without notice. MSRP\*

\$ 9,999 \$10,999 \$10,999

SPECIFICATIONS:

Power – 120V (30 AMP) Weight – 375 lbs. Dimensions – 43" L x 24" W x 44" H Water Hose Connection – 1/2" Drain Hose Size – 2" Mat Size Up to – 31.5" Up to 2 Mats Per Minute